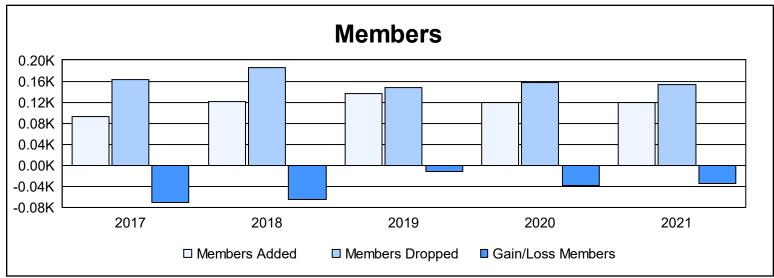

District 201V6 As of June 2021 Cumulative

| Year      | New<br>Clubs | Dropped<br>Clubs | Gain/<br>Loss<br>Clubs | New<br>Members | Charter<br>Members | Reinstate<br>Members | Transfer<br>Members | Total<br>Member<br>Added | Total<br>Members<br>Dropped | Gain/<br>Loss<br>Members |
|-----------|--------------|------------------|------------------------|----------------|--------------------|----------------------|---------------------|--------------------------|-----------------------------|--------------------------|
| 2016-2017 | 0            | 0                | 0                      | 83             | 0                  | 1                    | 9                   | 93                       | 163                         | -70                      |
| 2017-2018 | 0            | 1                | -1                     | 102            | 0                  | 8                    | 11                  | 121                      | 186                         | -65                      |
| 2018-2019 | 0            | 2                | -2                     | 120            | 3                  | 2                    | 11                  | 136                      | 148                         | -12                      |
| 2019-2020 | 0            | 1                | -1                     | 98             | 1                  | 6                    | 14                  | 119                      | 158                         | -39                      |
| 2020-2021 | 1            | 1                | 0                      | 77             | 25                 | 6                    | 12                  | 120                      | 154                         | -34                      |
| Average   | 0            | 1                | -1                     | 96             | 6                  | 5                    | 11                  | 118                      | 162                         | -44                      |