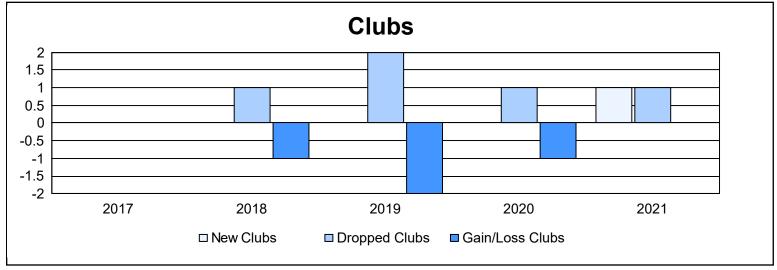

District 201V6 As of June 2021 Cumulative

| Year      | New<br>Clubs | Dropped<br>Clubs | Gain/<br>Loss<br>Clubs | New<br>Members | Charter<br>Members | Reinstate<br>Members | Transfer<br>Members | Total<br>Member<br>Added | Total<br>Members<br>Dropped | Gain/<br>Loss<br>Members |
|-----------|--------------|------------------|------------------------|----------------|--------------------|----------------------|---------------------|--------------------------|-----------------------------|--------------------------|
| 2016-2017 | 0            | 0                | 0                      | 83             | 0                  | 1                    | 9                   | 93                       | 163                         | -70                      |
| 2017-2018 | 0            | 1                | -1                     | 102            | 0                  | 8                    | 11                  | 121                      | 186                         | -65                      |
| 2018-2019 | 0            | 2                | -2                     | 120            | 3                  | 2                    | 11                  | 136                      | 148                         | -12                      |
| 2019-2020 | 0            | 1                | -1                     | 98             | 1                  | 6                    | 14                  | 119                      | 158                         | -39                      |
| 2020-2021 | 1            | 1                | 0                      | 77             | 25                 | 6                    | 12                  | 120                      | 154                         | -34                      |
| Average   | 0            | 1                | -1                     | 96             | 6                  | 5                    | 11                  | 118                      | 162                         | -44                      |